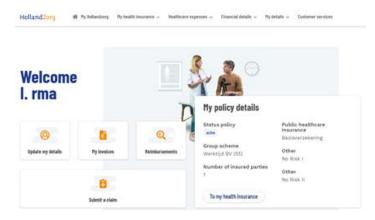

#### All documents in 'My HollandZorg'

You have an immediate insight into your Flexpolis healthcare insurance via your personal online environment, 'My HollandZorg'.

In My HollandZorg, you will find information and documents about your healthcare insurance.

## All your important documents in My HollandZorg

| Information and documents about your healthcare insurance                                                                                                                                                                                                                                                                                                                                                                                                                                           | Where to find on<br>Hollandzorg.com/my                                 |
|-----------------------------------------------------------------------------------------------------------------------------------------------------------------------------------------------------------------------------------------------------------------------------------------------------------------------------------------------------------------------------------------------------------------------------------------------------------------------------------------------------|------------------------------------------------------------------------|
| Your Details Check them and complete any missing details such as your telephone number, e-mail address and IBAN.                                                                                                                                                                                                                                                                                                                                                                                    | > My details                                                           |
| Your policy schedule This is your proof of insurance. You can download the policy schedule and save it on your computer.                                                                                                                                                                                                                                                                                                                                                                            | <ul><li>My health insurance</li><li>Download policy</li></ul>          |
| Your digital European Health Insurance Card (EHIC) Make a printscreen and save the EHIC directly on your phone. You need the EHIC for medically necessary care outside the Netherlands and outside your country of residence. In such cases, you should also always call the HollandZorg Emergency Centre on +31 (570) 687 112. In the Netherlands, you do not need the health insurance card to see your GP or physician. They need to see your proof of ID and your citizen service number (BSN). | <ul><li>My health insurance</li><li>My health insurance card</li></ul> |
| Your S1 form You can download this after your employer has applied for one on your behalf. With this form, you declare to a healthcare insurer in your country of residence that you have Dutch healthcare insurance.                                                                                                                                                                                                                                                                               | > My messages                                                          |
| Your Claim Sometimes, your GP or physician gives you an invoice. You can simply claim this via My HollandZorg, provided we have your IBAN on record. We will notify you of the reimbursement by means of a message in My HollandZorg.                                                                                                                                                                                                                                                               | <ul><li>Home</li><li>Submit claim</li></ul>                            |
| Your 'deregistration letter' The moment you cancel your healthcare insurance, we will confirm this in a letter.                                                                                                                                                                                                                                                                                                                                                                                     | > My messages                                                          |